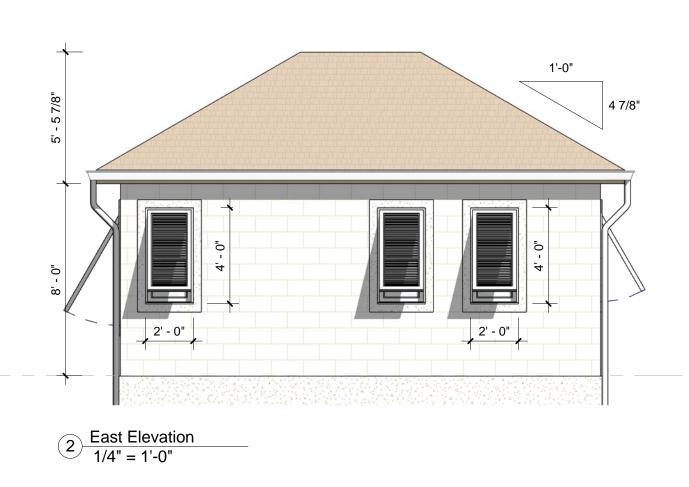

## <u>AREAS</u>

**OVERALL FLOOR AREA** 

= 300 SQFT / 27.87 SQM

**ROOF AREA** 

431.86 SQFT / 40.12 SQM

South Elevation 1/4" = 1'-0"

5 West 1/4" = 1'-0"

Level 0 0' - 0"