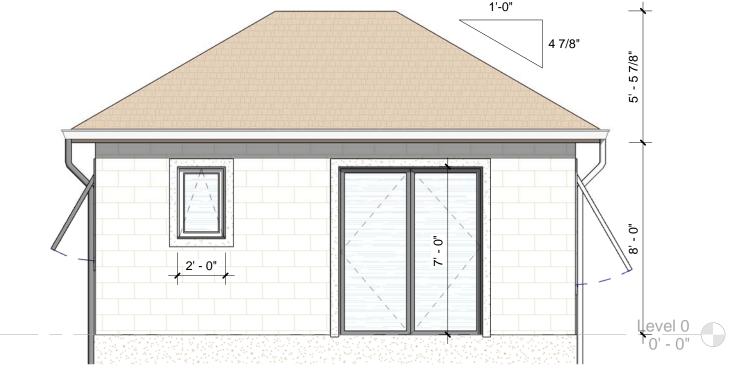

## <u>AREAS</u>

**OVERALL FLOOR AREA** 

= 300 SQFT / 27.87 SQM

**ROOF AREA** 

431.86 SQFT / 40.12 SQM

South Elevation 1/4" = 1'-0"

5 West 1/4" = 1'-0"

Level 0 0' - 0"