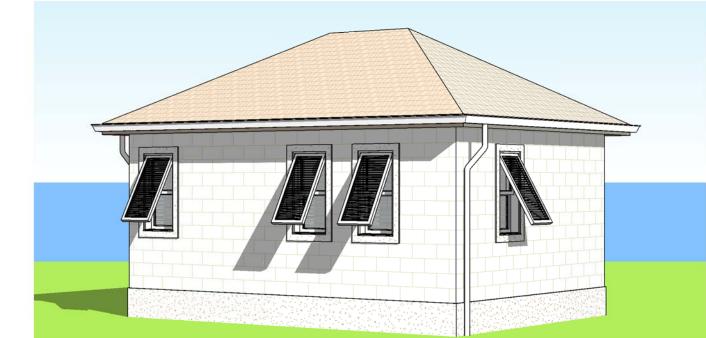

## <u>AREAS</u>

**OVERALL FLOOR AREA** 

= 300 SQFT / 27.87 SQM

**ROOF AREA** 

431.86 SQFT / 40.12 SQM

South Elevation 1/4" = 1'-0"

5 West 1/4" = 1'-0"

Level 0 0' - 0"