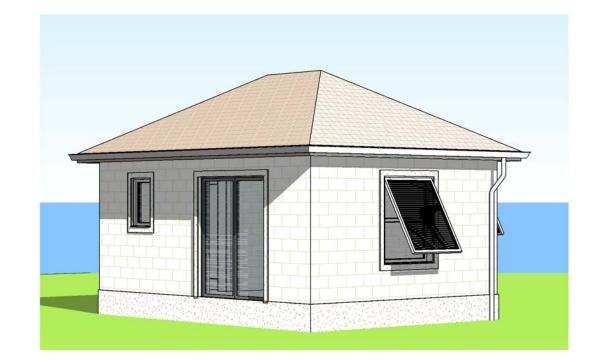

## 2 COTTAGE

## <u>AREAS</u>

**OVERALL FLOOR AREA** 

= 300 SQFT / 27.87 SQM

**ROOF AREA** 

431.86 SQFT / 40.12 SQM

South Elevation 1/4" = 1'-0"

5 West 1/4" = 1'-0"

Level 0 0' - 0"