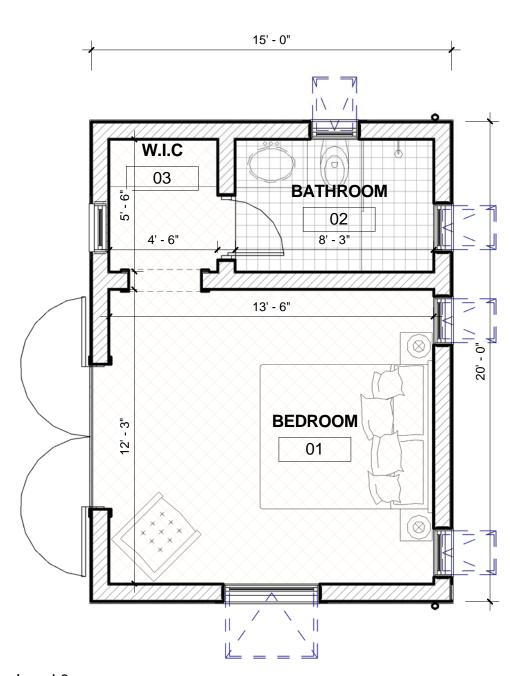

1 Level 0 1/4" = 1'-0"

## <u>AREAS</u>

**OVERALL FLOOR AREA** 

= 300 SQFT / 27.87 SQM

**ROOF AREA** 

431.86 SQFT / 40.12 SQM

South Elevation 1/4" = 1'-0"

5 West 1/4" = 1'-0"

Level 0 0' - 0"