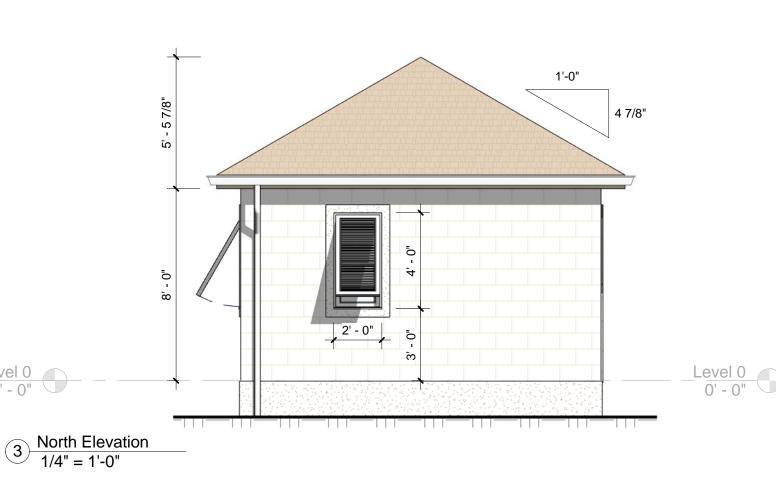

## <u>AREAS</u>

**OVERALL FLOOR AREA** 

= 300 SQFT / 27.87 SQM

**ROOF AREA** 

431.86 SQFT / 40.12 SQM

South Elevation 1/4" = 1'-0"

5 West 1/4" = 1'-0"

Level 0 0' - 0"